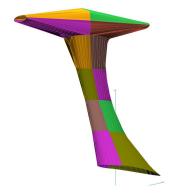

Autogyro Calidus Rotor Mast Cover, 3D model

Autogyro Calidus Rotor Mast Cover, 3D model

| Description          | Part Number | Price    |
|----------------------|-------------|----------|
| ROTOR HUB/MAST COVER | M16-300     | \$315.00 |