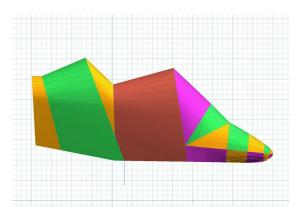

Magni M-16 Tandem Trainer Canopy Cover, 3D model

Magni M-16 Tandem Trainer Canopy Cover, 3D model

| Description        | Part Number | Price    |
|--------------------|-------------|----------|
| COCKPIT/NOSE COVER | M16-000     | \$585.00 |

Magni Auto Gyro M16 Cockpit/Nose Cover

Magni M-16 Tandem Trainer Canopy Cover, 3D model

| Description                                   | Part Number | Price    |
|-----------------------------------------------|-------------|----------|
| TRAVEL COVER, Light Weight Cockpit/Nose Cover | M16-800     | \$470.00 |