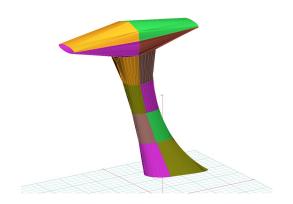

Magni M-16 Tandem Trainer Canopy Cover, 3D model

Magni M-16 Tandem Trainer Canopy Cover, 3D model

| Description        | Part Number | Price    |
|--------------------|-------------|----------|
| COCKPIT/NOSE COVER | M16-000     | \$585.00 |