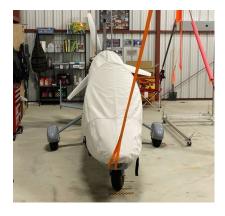

### Section 7: Light Weight Products: Travel Covers and FlyAway Covers

The Magni M16 & M22 Gyrocopter Lightweight Travel Canopy/Nose Cover is the same design as our standard bubble cover, but the material used is very lightweight and will fold up and store in a smaller space.

Travel Covers are made with Silver Solution-Dyed Polyester fabric and fully lined over the entire cover. The material is lightweight and more compact for easy stowage in the aircraft. The polyester material is water resistant, but only intended for occasional use outside. We also have an ultra lightweight material available for fitted hangar dust covers. For daily outdoor use, the non-travel Sunbrella Cover is the best choice.

Magni Auto Gyro M16 Cockpit/Nose Cover

Magni M-16 Tandem Trainer Canopy Cover, 3D model

| Description                                   | Part Number | Price    |
|-----------------------------------------------|-------------|----------|
| TRAVEL COVER, Light Weight Cockpit/Nose Cover | M16-800     | \$470.00 |