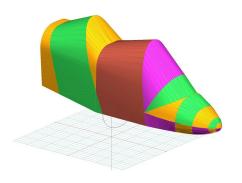

Magni Auto Gyro M16 Cockpit/Nose Cover

Magni M-16 Tandem Trainer Canopy Cover, 3D model

| Description                                   | Part Number | Price    |
|-----------------------------------------------|-------------|----------|
| TRAVEL COVER, Light Weight Cockpit/Nose Cover | M16-800     | \$470.00 |