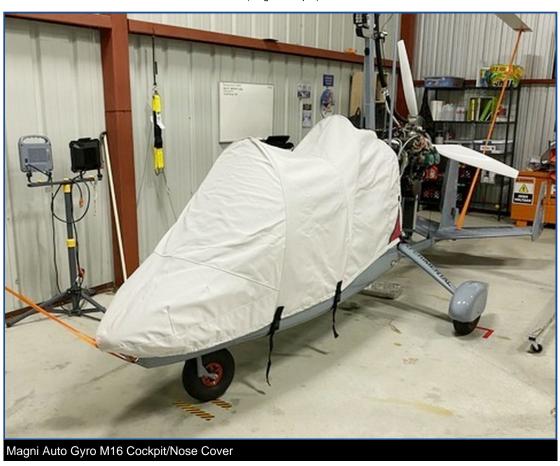

Magni M-16 Tandem Trainer Canopy Cover, 3D model

Magni M-16 Tandem Trainer Canopy Cover, 3D model

| Description        | Part Number | Price    |
|--------------------|-------------|----------|
| COCKPIT/NOSE COVER | M16-000     | \$585.00 |

Magni Auto Gyro M16 Cockpit/Nose Cover

Magni M-16 Tandem Trainer Canopy Cover, 3D model

| Description                                   | Part Number | Price    |
|-----------------------------------------------|-------------|----------|
| TRAVEL COVER, Light Weight Cockpit/Nose Cover | M16-800     | \$470.00 |