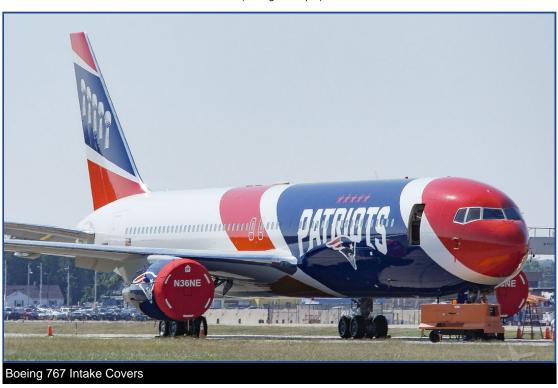

## Section 2: Engine Covers

Boeing 767 Intake Covers

Boeing 767 Intake Covers

| Description                              | Part<br>Number | Price     |
|------------------------------------------|----------------|-----------|
| INTAKE COVERS, PW 4062 engine (set of 2) | KC46-105       | \$6000.00 |