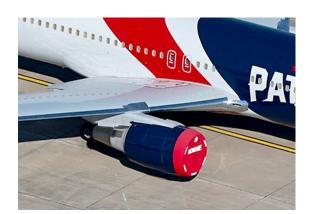

## Section 2: Engine Covers

Boeing 767 Intake Covers

Boeing 767 Intake Covers

| Description                              | Part<br>Number | Price     |
|------------------------------------------|----------------|-----------|
| INTAKE COVERS, PW 4062 engine (set of 2) | KC46-105       | \$6000.00 |

| INTAKE COVERS, PW 4062 engine, Cold Weather Ops, w/ heater hose access vent & attachment detail (set of 2) |          | \$6500.00 |  |
|------------------------------------------------------------------------------------------------------------|----------|-----------|--|
| STORAGE BAGS FOR INTAKE COVERS, PW 4062 engine (set of 2)                                                  | KC46-150 | \$450.00  |  |
| BYPASS VENT & TURBINE EXHAUST COVERS, connects to Intake Covers (set of 2)                                 | KC46-205 | \$6000.00 |  |