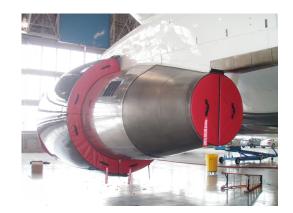

## Section 2: Engine Covers

Boeing 767 Intake Covers

Boeing 767 Intake Covers

| Description                              | Part<br>Number | Price     |
|------------------------------------------|----------------|-----------|
| INTAKE COVERS, PW 4062 engine (set of 2) | KC46-105       | \$6000.00 |

| INTAKE COVERS, PW 4062 engine, Cold Weather Ops, w/ heater hose access vent & attachment detail (set of 2) |          | \$6500.00 |  |
|------------------------------------------------------------------------------------------------------------|----------|-----------|--|
| STORAGE BAGS FOR INTAKE COVERS, PW 4062 engine (set of 2)                                                  | KC46-150 | \$450.00  |  |
| BYPASS VENT & TURBINE EXHAUST COVERS, connects to Intake Covers (set of 2)                                 | KC46-205 | \$6000.00 |  |