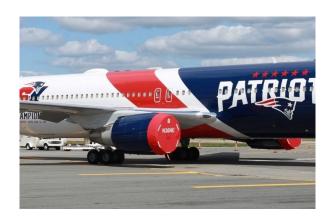

## Section 2: Engine Covers

Boeing 767 Intake Covers

Boeing 767 Intake Covers

| Description                              | Part<br>Number | Price     |
|------------------------------------------|----------------|-----------|
| INTAKE COVERS, PW 4062 engine (set of 2) | KC46-105       | \$6000.00 |

| INTAKE COVERS, PW 4062 engine, Cold Weather Ops, w/ heater hose access vent & attachment detail (set of 2) |          | \$6500.00 |  |
|------------------------------------------------------------------------------------------------------------|----------|-----------|--|
| STORAGE BAGS FOR INTAKE COVERS, PW 4062 engine (set of 2)                                                  | KC46-150 | \$450.00  |  |
| BYPASS VENT & TURBINE EXHAUST COVERS, connects to Intake Covers (set of 2)                                 | KC46-205 | \$6000.00 |  |