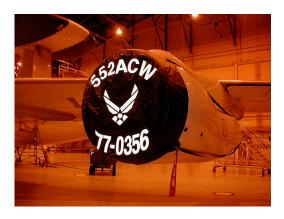

### Section 3: Plugs & Protection

The **Engine Exhaust Plugs** are custom fit for your Boeing 707, 720 (C-137 Stratoliner, E-3 Sentry AWACS) exhaust openings, made with heavy-duty vinyl material, and stuffed with a single block of sculpted urethane foam. Each plug has a zipper that allows the foam to be removed and dried if necessary. Exhaust plugs have 'remove before flight' streamers sewn onto the face of the plugs. Most plugs are imprinted with the aircraft registration number in black for an extra charge. Exhaust plugs may be inserted soon after flight when the engine is still warm. Engine Inlet Plugs are commonly referred to as Cowl Plugs, Intake Plugs, Cowl Blocks, Engine Blocks, and Engine Bungs.

The **Engine Inlet Plugs** are custom fit for your Boeing 707, 720 (C-137 Stratoliner, E-3 Sentry AWACS) intakes, made with heavy-duty vinyl material, and stuffed with a single block of sculpted urethane foam. Each plug has a zipper that allows the foam to be removed and dried if necessary. Engine plugs have 'remove before flight' streamers sewn onto the face of the plugs. Most plugs are imprinted with the aircraft registration number in black for an extra charge. Storage bag NOT included. Engine plugs may be inserted after flight when the engine is still warm. Engine Inlet Plugs are commonly referred to as Cowl Plugs, Intake Plugs, Cowl