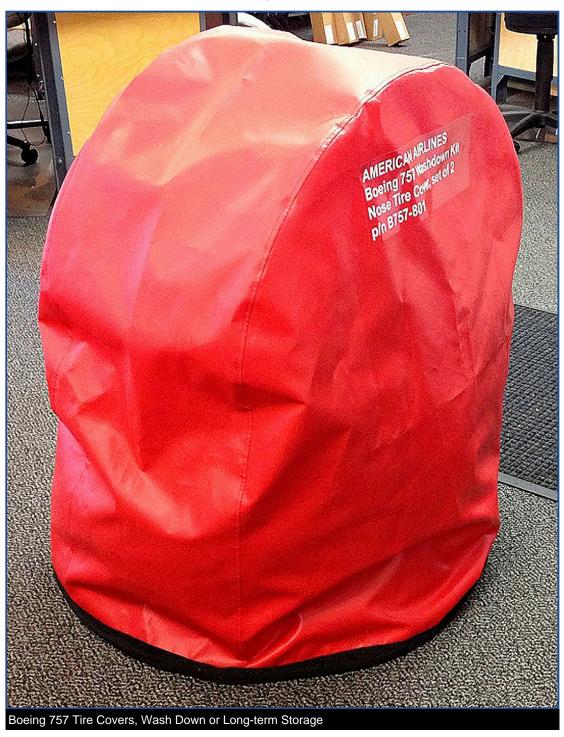

Boeing 757 Tire Covers, great for Wash Prep or Storage

Boeing 777 Main & Nose Gear Tire Covers

| Description                                          | Part Number | Price     |
|------------------------------------------------------|-------------|-----------|
| NOSE GEAR TIRE COVERS (specify tire size) (set of 2) | B2A-450     | \$605.00  |
| MAIN GEAR TIRE COVERS (specify tire size) (set of 8) | B2A-455     | \$2180.00 |