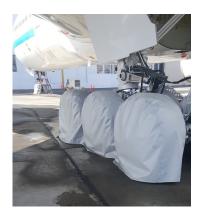

## Tech Sheet: Northrop Grumman B-2A Spirit (northrop-grumman-B2A.pdf)

Section 6: Miscellaneous Products

**Tire or Wheelpant Covers** are designed to protect the wheelpants, or the tires and wheels, from sun damage and damage from the tow bar when moving the airplane.

Boeing 757 Tire Covers, great for Wash Prep or Storage

Boeing 777 Main & Nose Gear Tire Covers

| Description                                          | Part Number | Price     |
|------------------------------------------------------|-------------|-----------|
| NOSE GEAR TIRE COVERS (specify tire size) (set of 2) | B2A-450     | \$605.00  |
| MAIN GEAR TIRE COVERS (specify tire size) (set of 8) | B2A-455     | \$2180.00 |