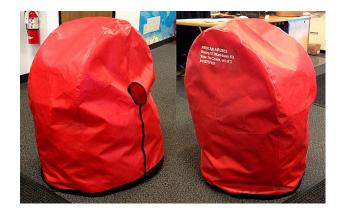

Boeing 757 Tire Covers, great for Wash Prep or Storage

Boeing 777 Main & Nose Gear Tire Covers

| Description                                          | Part Number | Price     |
|------------------------------------------------------|-------------|-----------|
| NOSE GEAR TIRE COVERS (specify tire size) (set of 2) | B2A-450     | \$605.00  |
| MAIN GEAR TIRE COVERS (specify tire size) (set of 8) | B2A-455     | \$2180.00 |